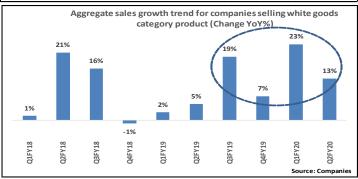

# Sales for most of the consumer durable companies saw steady growth in Q2FY20 despite high base

Q2FY20 results for most of the consumer durable companies were better than market expectation. This was largely driven by steady growth in topline led by sustained buying in online platform (as indicated in Festive season sale for Amazon & Flipkart), rationalization of inventory in retail channel before festive season leading to higher factory sales and various promotional activities and easy financing schemes. Also, management commentary indicated that Q2FY20 demand was largely driven by low-priced entry-level products due to softness in the economy, and this was also visible in the form of higher sales growth for Voltas (~44% in H1FY20) vs industry growth for Room Air Conditioners –RAC (~33% YoY) and also steady growth witnessed for companies with product categories generally at MRP of Rs.10000 and less. Apart from these, improving distribution reach, innovative product launches and plugging of portfolio gap (by Blue star and IFB in case of front-load washing machines, and Blue star in highend refrigerators), entry into new product categories like dishwashers, air purifiers, water purifiers by many industry players like Havells, Bajaj Electric, Voltas and Blue star also led to sustained topline growth for the companies. On the pricing front, management for Blue star and Voltas highlighted that intense competitive intensity led to muted pricing growth for the AC industry, however, improving mix towards high priced inventor ACs led to some uptick in company level realization. IFB on the other hand guided that it undertook ~5-6% price hike in two phases for its Microwave and other product category on the back of increasing cost structure largely impacted by rupee depreciation.

| Sales Growth for companies selling white goods category (Change YoY%) |        |        |        |        |        |        |  |  |
|-----------------------------------------------------------------------|--------|--------|--------|--------|--------|--------|--|--|
| Companies                                                             | Q2FY18 | Q2FY19 | Q2FY20 | H1FY18 | H1FY19 | H1FY20 |  |  |
| Voltas CD                                                             | 15%    | 8%     | 19%    | 4%     | 1%     | 39%    |  |  |
| Blue Star CD                                                          | 8%     | 9%     | 10%    | 12%    | 2%     | 9%     |  |  |
| Whirlpool                                                             | 37%    | 3%     | 18%    | 24%    | 8%     | 19%    |  |  |
| IFB Ind                                                               | 30%    | 6%     | 8%     | 24%    | 8%     | 12%    |  |  |
| Hitachi                                                               | 11%    | 9%     | 9%     | 7%     | -3%    | 16%    |  |  |
| Lloyd Consumer (Havells from Q1FY18)                                  | -7%    | 0%     | -2%    | -40%   | -3%    | 3%     |  |  |
| Total                                                                 | 21%    | 5%     | 13%    | 8%     | 3%     | 19%    |  |  |

| Aggregate sales growth trend for companies selling white goods category product (Change YoY%)  21%  16%  22%  5%  7%  23%  7%  23%  7%  244  574  674  674  674  674  674  674  6                                                                                                                                                                                                                                                                                                                                                                                                                                                                                                                                                                                                                                                                                                                                                                                                                                                                                                                                                                                                                                                                                                                                                                                                                                                                                                                                                                                                                                                                                                                                                                                                                                                                                                                                                                                                                                                                                                                                                                                                                                                                                                                                                                                                                                                                                                                                                                                                                                                                                  |        |        |        |        |        |        |        |        | Source     | : companies |
|--------------------------------------------------------------------------------------------------------------------------------------------------------------------------------------------------------------------------------------------------------------------------------------------------------------------------------------------------------------------------------------------------------------------------------------------------------------------------------------------------------------------------------------------------------------------------------------------------------------------------------------------------------------------------------------------------------------------------------------------------------------------------------------------------------------------------------------------------------------------------------------------------------------------------------------------------------------------------------------------------------------------------------------------------------------------------------------------------------------------------------------------------------------------------------------------------------------------------------------------------------------------------------------------------------------------------------------------------------------------------------------------------------------------------------------------------------------------------------------------------------------------------------------------------------------------------------------------------------------------------------------------------------------------------------------------------------------------------------------------------------------------------------------------------------------------------------------------------------------------------------------------------------------------------------------------------------------------------------------------------------------------------------------------------------------------------------------------------------------------------------------------------------------------------------------------------------------------------------------------------------------------------------------------------------------------------------------------------------------------------------------------------------------------------------------------------------------------------------------------------------------------------------------------------------------------------------------------------------------------------------------------------------------------|--------|--------|--------|--------|--------|--------|--------|--------|------------|-------------|
| 21%<br>16%<br>16%<br>2%<br>5%<br>13%<br>7%<br>617476<br>617476<br>617476<br>617476<br>617476<br>617476<br>617476<br>617476<br>617476<br>617476<br>617476<br>617476<br>617476<br>617476<br>617476<br>617476<br>617476<br>617476<br>617476<br>617476<br>617476<br>617476<br>617476<br>617476<br>617476<br>617476<br>617476<br>617476<br>617476<br>617476<br>617476<br>617476<br>617476<br>617476<br>617476<br>617476<br>617476<br>617476<br>617476<br>617476<br>617476<br>617476<br>617476<br>617476<br>617476<br>617476<br>617476<br>617476<br>617476<br>617476<br>617476<br>617476<br>617476<br>617476<br>617476<br>617476<br>617476<br>617476<br>617476<br>617476<br>617476<br>617476<br>617476<br>617476<br>617476<br>617476<br>617476<br>617476<br>617476<br>617476<br>617476<br>617476<br>617476<br>617476<br>617476<br>617476<br>617476<br>617476<br>617476<br>617476<br>617476<br>617476<br>617476<br>617476<br>617476<br>617476<br>617476<br>617476<br>617476<br>617476<br>617476<br>617476<br>617476<br>617476<br>617476<br>617476<br>617476<br>617476<br>617476<br>617476<br>617476<br>617476<br>617476<br>617476<br>617476<br>617476<br>617476<br>617476<br>617476<br>617476<br>617476<br>617476<br>617476<br>617476<br>617476<br>617476<br>617476<br>617476<br>617476<br>617476<br>617476<br>617476<br>617476<br>617476<br>617476<br>617476<br>617476<br>617476<br>617476<br>617476<br>617476<br>617476<br>617476<br>617476<br>617476<br>617476<br>617476<br>617476<br>617476<br>617476<br>617476<br>617476<br>617476<br>617476<br>617476<br>617476<br>617476<br>617476<br>617476<br>617476<br>617476<br>617476<br>617476<br>617476<br>617476<br>617476<br>617476<br>617476<br>617476<br>617476<br>617476<br>617476<br>617476<br>617476<br>617476<br>617476<br>617476<br>617476<br>617476<br>617476<br>617476<br>617476<br>617476<br>617476<br>617476<br>617476<br>617476<br>617476<br>617476<br>617476<br>617476<br>617476<br>617476<br>617476<br>617476<br>617476<br>617476<br>617476<br>617476<br>617476<br>617476<br>617476<br>617476<br>617476<br>617476<br>617476<br>617476<br>617476<br>617476<br>617476<br>617476<br>617476<br>617476<br>617476<br>617476<br>617476<br>617476<br>617476<br>617476<br>617476<br>617476<br>617476<br>617476<br>617476<br>617476<br>617476<br>617476<br>617476<br>617476<br>617476<br>617476<br>617476<br>617476<br>617476<br>617476<br>617476<br>617476<br>617476<br>617476<br>617476<br>617476<br>617476<br>617476<br>617476<br>617476<br>617476<br>617476<br>617476<br>617476<br>617476<br>617476<br>617476<br>617476<br>617476<br>617476<br>617476<br>617476<br>617476<br>617476<br>617476<br>617476<br>617476 |        |        |        |        |        |        |        |        |            | ods         |
| Q1FY18 Q2FY18 Q4FY18 Q1FY19 Q2FY19 Q4FY19 Q4FY19                                                                                                                                                                                                                                                                                                                                                                                                                                                                                                                                                                                                                                                                                                                                                                                                                                                                                                                                                                                                                                                                                                                                                                                                                                                                                                                                                                                                                                                                                                                                                                                                                                                                                                                                                                                                                                                                                                                                                                                                                                                                                                                                                                                                                                                                                                                                                                                                                                                                                                                                                                                                                   |        |        | 16%    |        | 2%     | 5%     | 19%    | 7%     |            | 13%         |
|                                                                                                                                                                                                                                                                                                                                                                                                                                                                                                                                                                                                                                                                                                                                                                                                                                                                                                                                                                                                                                                                                                                                                                                                                                                                                                                                                                                                                                                                                                                                                                                                                                                                                                                                                                                                                                                                                                                                                                                                                                                                                                                                                                                                                                                                                                                                                                                                                                                                                                                                                                                                                                                                    |        |        |        | -1%    |        |        |        |        |            |             |
| Source: Companies                                                                                                                                                                                                                                                                                                                                                                                                                                                                                                                                                                                                                                                                                                                                                                                                                                                                                                                                                                                                                                                                                                                                                                                                                                                                                                                                                                                                                                                                                                                                                                                                                                                                                                                                                                                                                                                                                                                                                                                                                                                                                                                                                                                                                                                                                                                                                                                                                                                                                                                                                                                                                                                  | Q1FY18 | Q2FY18 | Q3FY18 | Q4FY18 | Q1FY19 | Q2FY19 | Q3FY19 | Q4FY19 |            | _           |
|                                                                                                                                                                                                                                                                                                                                                                                                                                                                                                                                                                                                                                                                                                                                                                                                                                                                                                                                                                                                                                                                                                                                                                                                                                                                                                                                                                                                                                                                                                                                                                                                                                                                                                                                                                                                                                                                                                                                                                                                                                                                                                                                                                                                                                                                                                                                                                                                                                                                                                                                                                                                                                                                    |        |        |        |        |        |        |        |        | Source: Co | ompanies    |