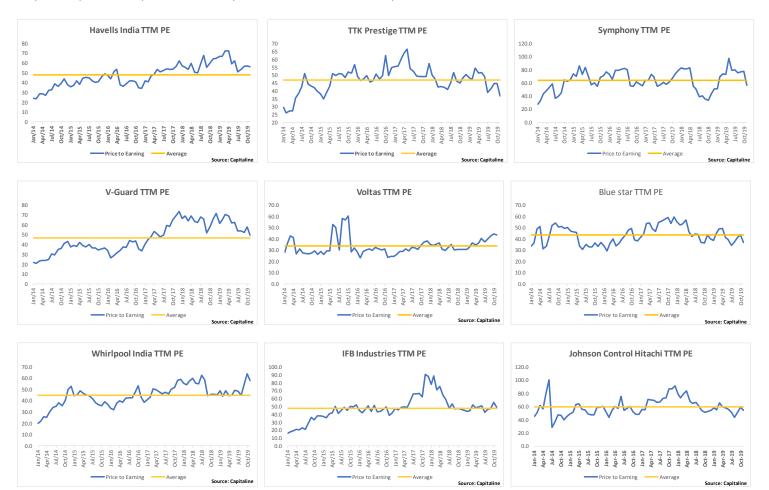

# Consumer Durable Index has historically given superior returns vs S&P BSE Sensex in the past few years- given the long term growth drivers

India's consumer market has seen a strong growth over the years. Driven by a young population with access to higher disposable incomes and easy finance options, the consumer durable market has been growing at a significant faster pace. Over the last decade, higher disposable income and a growing consumption culture (fueled largely by the middle-income bracket population) to spend more on essential categories like food. beverages. apparel, personal care, gadgets/electronics, transport and housing has brought about a sharp growth for the companies in these segment. This growth was also observed in an accelerated rate in semi urban and rural markets. (Source: Whirlpool India FY19 Annual Report). On the other hand, innovation and focus on continuously launching new offerings to drive differentiation and creating value has become a norm for the industry. Thus a robust innovation pipeline with a continued focus on developing new features and technology solutions to capture the consumer's imagination and fuel the desire for enhanced consumer experiences continues to be a critical driver for increased purchases in the last few years. This, has led to sharp rise in the sales for the companies in the Consumer Durable segment, which is also reflected in the forms of superior return for S&P BSE Consumer Durable Index over S&P Sensex over the last few years (Jan 2017 to Oct 2019). Also, given the strong volume growth expectation from consumer durable companies, stocks have also seen expansion in their PE multiples in the last few years (Check Annexure II). Thus, sustenance of high PE multiples is likely to depend on the strong volume growth going ahead and any decline in the same may affect valuation multiples for companies in this sector.