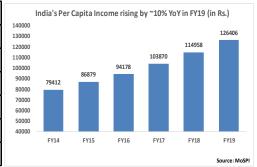

Going ahead, strong macro drivers continue to remain in place for the consumer durable industry which is likely to drive the growth for the companies in this segment. Recent report by CEAMA also suggest that Indian Appliances and Consumer electronic market is expected to grow at 11.6% CAGR in value terms over FY19-25 and over the same period, domestic manufacturing (or domestic value addition) is expected to grow at 16.4% CAGR. Thus the report expects the share of domestic manufacturing to rise from 34% in FY19 to ~54% in FY25. Several factors like increasing per capital income, lower penetration levels for most of the white goods category, rising urbanization, availability for easy financing schemes, rising middle income group population, improving electricity availability scenario, lower replacement cycle driven by changing technology etc are likely to remain the key growth driver for consumer durable segment in the country. Apart from these, large product offering in each of the segment given the availability of many players in most of the sub-segments of consumer durable industry at each price-points have also led to sharp rise in the demand from various segment of the population. Moreover, increasing share of organized players in the many brown goods categories like water heaters, gas stoves, mixer grinders, cooktops etc is also likely to be a key growth driver for the segment.