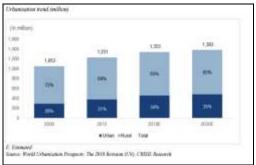

Going ahead, strong macro drivers continue to remain in place for the consumer durable industry which is likely to drive the growth for the companies in this segment. Recent report by CEAMA also suggest that Indian Appliances and Consumer electronic market is expected to grow at 11.6% CAGR in value terms over FY19-25 and over the same period, domestic manufacturing (or domestic value addition) is expected to grow at 16.4% CAGR. Thus the report expects the share of domestic manufacturing to rise from 34% in FY19 to ~54% in FY25. Several factors like increasing per capital income, lower penetration levels for most of the white goods category, rising urbanization, availability for easy financing schemes, rising middle income group population, improving electricity availability scenario, lower replacement cycle driven by changing technology etc are likely to remain the key growth driver for consumer durable segment in the country. Apart from these, large product offering in each of the segment given the availability of many players in most of the sub-segments of consumer durable industry at each price-points have also led to sharp rise in the demand from various segment of the population. Moreover, increasing share of organized players in the many brown goods categories like water heaters, gas stoves, mixer grinders, cooktops etc is also likely to be a key growth driver for the segment.