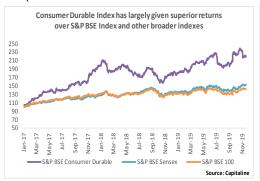

# Consumer Durable Index has historically given superior returns vs S&P BSE Sensex in the past few years- given the long term growth drivers

India's consumer market has seen a strong growth over the years. Driven by a young population with access to higher disposable incomes and easy finance options, the consumer durable market has been growing at a significant faster pace. Over the last decade, higher disposable income and a growing consumption culture (fueled largely by the middle-income bracket population) to spend more on essential categories like food. beverages. apparel, personal care, gadgets/electronics, transport and housing has brought about a sharp growth for the companies in these segment. This growth was also observed in an accelerated rate in semi urban and rural markets. (Source: Whirlpool India FY19 Annual Report). On the other hand, innovation and focus on continuously launching new offerings to drive differentiation and creating value has become a norm for the industry. Thus a robust innovation pipeline with a continued focus on developing new features and technology solutions to capture the consumer's imagination and fuel the desire for enhanced consumer experiences continues to be a critical driver for increased purchases in the last few years. This, has led to sharp rise in the sales for the companies in the Consumer Durable segment, which is also reflected in the forms of superior return for S&P BSE Consumer Durable Index over S&P Sensex over the last few years (Jan 2017 to Oct 2019). Also, given the strong volume growth expectation from consumer durable companies, stocks have also seen expansion in their PE multiples in the last few years (Check Annexure II). Thus, sustenance of high PE multiples is likely to depend on the strong volume growth going ahead and any decline in the same may affect valuation multiples for companies in this sector.