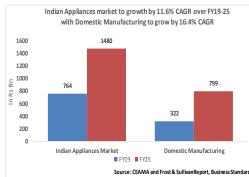

Going ahead, strong macro drivers continue to remain in place for the consumer durable industry which is likely to drive the growth for the companies in this segment. Recent report by CEAMA also suggest that Indian Appliances and Consumer electronic market is expected to grow at 11.6% CAGR in value terms over FY19-25 and over the same period, domestic manufacturing (or domestic value addition) is expected to grow at 16.4% CAGR. Thus the report expects the share of domestic manufacturing to rise from 34% in FY19 to ~54% in FY25. Several factors like increasing per capital income, lower penetration levels for most of the white goods category, rising urbanization, availability for easy financing schemes, rising middle income group population, improving electricity availability scenario, lower replacement cycle driven by changing technology etc are likely to remain the key growth driver for consumer durable segment in the country. Apart from these, large product offering in each of the segment given the availability of many players in most of the sub-segments of consumer durable industry at each price-points have also led to sharp rise in the demand from various segment of the population. Moreover, increasing share of organized players in the many brown goods categories like water heaters, gas stoves, mixer grinders, cooktops etc is also likely to be a key growth driver for the segment.