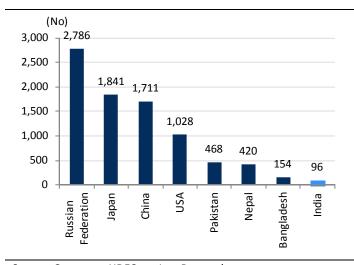

# India's Tobacco Consumption Tobacco consumption share

Tax revenue share

Source: Company, HDFC sec Inst Research

Source: Company, HDFC sec Inst Research

# Per capita consumption of Tobacco in India – Per annum