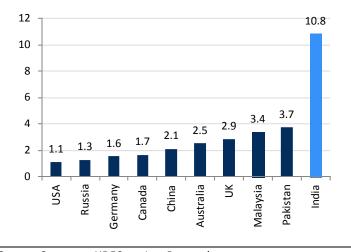

# Affordability (% of per capita GDP required to purchase 100 packs of 20 cigarettes of most sold brand

Source: Company, HDFC sec Inst Research