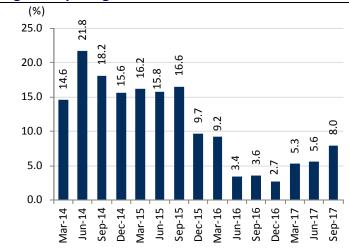

| 18.3%  | 3.9%   | 18.2%  |
| EBIT Mix (%)          | 6.1%    | 6.9%   | 5.8%   | 7.1%   | 6.2%   | 7.0%   | 6.4%   | 6.8%   | 7.1%   |
| EBIT Margin (%)       | 15.7%   | 18.0%  | 15.4%  | 18.7%  | 17.4%  | 18.4%  | 17.5%  | 18.9%  | 20.9%  |
| EBIT Margin Chg (bps) | -314bps | 17bps  | -41bps | -21bps | 170bps | 40bps  | 206bps | 20bps  | 352bps |
| Capital Employed      | 54,225  | 54,045 | 55,203 | 55,985 | 56,594 | 57,079 | 56,989 | 57,841 | 60,252 |
| RoCE (%)              | 15%     | 18%    | 15%    | 18%    | 16%    | 17%    | 17%    | 18%    | 18%    |

Source: Company, HDFC sec Inst Research

Note: Sales growth/margin expansion for 1QFY16 to 4QFY16 are calculated based on OLD AS

## Cigarette volume growth



Source: Company, HDFC sec Inst Research

#### Cigarette price growth



## Assumptions

|                           | FY16  | FY17 | FY18E | FY19E | FY20E |
|---------------------------|-------|------|-------|-------|-------|
| Cig. Revenue Gr (%)       | 6.2   | 5.1  | 3.7   | 7.7   | 8.5   |
| Cig. Volume Gr (%)        | (9.4) | 0.6  | (3.5) | 2.5   | 2.5   |
| FMCG Revenue Gr (%)       | 7.7   | 8.2  | 8.6   | 13.5  | 13.6  |
| Hotels Revenue Gr (%)     | 11.5  | 6.1  | 7.4   | 9.8   | 9.3   |
| Agri Revenue Gr (%)       | 0.2   | 12.6 | 13.6  | 14.3  | 14.7  |
| Paper Revenue Gr (%)      | 5.9   | 12.1 | 15.2  | 15.2  | 15.2  |
| Gross Margin (%)          | 65.4  | 62.5 | 62.7  | 62.9  | 63.4  |
| Employee (% of sales)     | 8.8   | 8.5  | 8.0   | 7.9   | 7.7   |
| ASP (% of sales)          | 2.5   | 1.9  | 2.2   | 2.3   | 2.4   |
| Rent (% of sales)