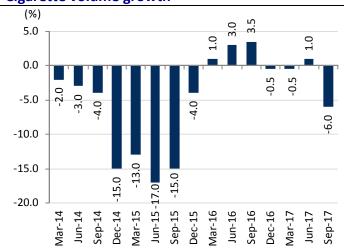

r. (%)           | -13.6%  | 12.7%  | 6.5%   | -2.6%  | 10.9%  | 2.1%   | 18.3%  | 3.9%   | 18.2%  |
| EBIT Mix (%)          | 6.1%    | 6.9%   | 5.8%   | 7.1%   | 6.2%   | 7.0%   | 6.4%   | 6.8%   | 7.1%   |
| EBIT Margin (%)       | 15.7%   | 18.0%  | 15.4%  | 18.7%  | 17.4%  | 18.4%  | 17.5%  | 18.9%  | 20.9%  |
| EBIT Margin Chg (bps) | -314bps | 17bps  | -41bps | -21bps | 170bps | 40bps  | 206bps | 20bps  | 352bps |
| Capital Employed      | 54,225  | 54,045 | 55,203 | 55,985 | 56,594 | 57,079 | 56,989 | 57,841 | 60,252 |
| RoCE (%)              | 15%     | 18%    | 15%    | 18%    | 16%    | 17%    | 17%    | 18%    | 18%    |

Source: Company, HDFC sec Inst Research

Note: Sales growth/margin expansion for 1QFY16 to 4QFY16 are calculated based on OLD AS

## Cigarette volume growth



Source: Company, HDFC sec Inst Research

#### Cigarette price growth



## Assumptions

|                           | FY16  | FY17 | FY18E | FY19E | FY20E |
|---------------------------|-------|------|-------|-------|-------|
| Cig. Revenue Gr (%)       | 6.2   | 5.1  | 3.7   | 7.7   | 8.5   |
| Cig. Volume Gr (%)        | (9.4) | 0.6  | (3.5) | 2.5   | 2.5   |
| FMCG Revenue Gr (%)       | 7.7   | 8.2  | 8.6   | 13.5  | 13.6  |
| Hotels Revenue Gr (%)     | 11.5  | 6.1  | 7.4   | 9.8   | 9.3   |
| Agri Revenue Gr (%)       | 0.2   | 12.6 | 13.6  | 14.3  | 14.7  |
| Paper Revenue Gr (%)      | 5.9   | 12.1 | 15.2  | 15.2  | 15.2  |
| Gross Margin (%)          | 65.4  | 62.5 | 62.7  | 62.9  | 63.4  |
| Employee (% of sales)     | 8.8   | 8.5  | 8.0   | 7.9   | 7.7   |
| ASP (% of sales)