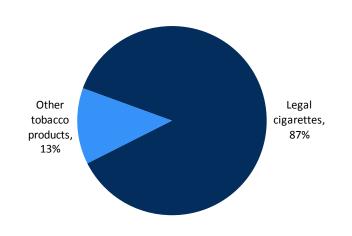

# India's Tobacco Consumption Tobacco consumption share

Tax revenue share

Source: Company, HDFC sec Inst Research

Source: Company, HDFC sec Inst Research