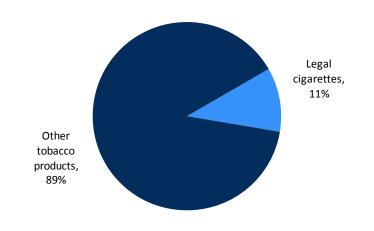

# India's Tobacco Consumption Tobacco consumption share

Tax revenue share

Source: Company, HDFC sec Inst Research

Source: Company, HDFC sec Inst Research